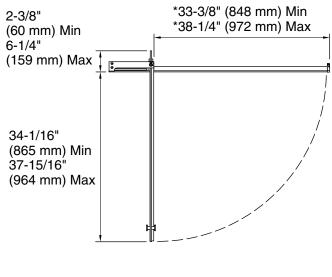

Walk-through - Min: 33-3/8" (848 mm)
Walk-through - Max: 38-1/4" (972 mm)
Base-To-Wall 3/8" (10 mm)

Radius - Max:

Glass thickness: 5/16" (8 mm)
Glass coating: CleanCoat®