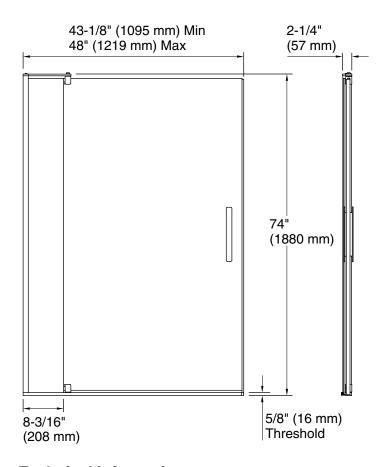

## **Technical Information**

All product dimensions are nominal.

Installation type: For shower base installation

Opening style: Pivot

Opening Width - 43-1/8" (1095 mm)

Min:

Opening Width - 48" (1219 mm)

Max:

Walk-through - Min: 33-3/8" (848 mm)
Walk-through - Max: 38-1/4" (972 mm)
Base-To-Wall 3/8" (10 mm)

Radius - Max:

Glass thickness: 5/16" (8 mm)
Glass coating: CleanCoat®